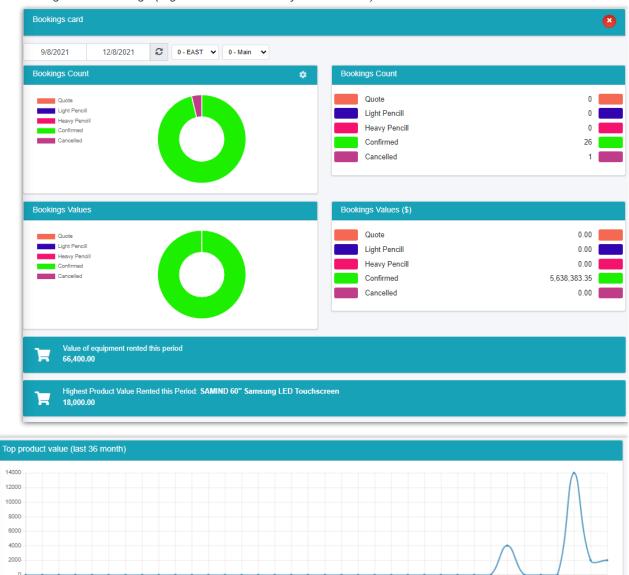

### Bookings

See booking statistics breakdown by booking value, booking status and value of equipment rented.

- Click the Gear Icon on the top right of any card to customize the card color
- Change the date range (region and location subject to license)