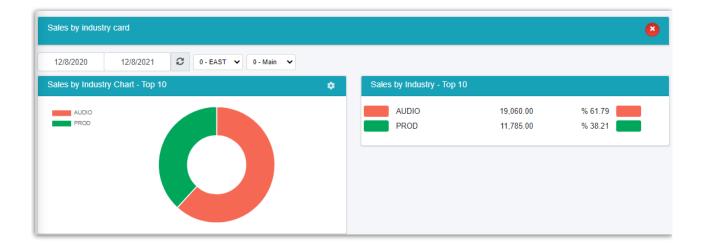

# Sales

Review top 10 product sales by industry for date range (region and location subject to license)