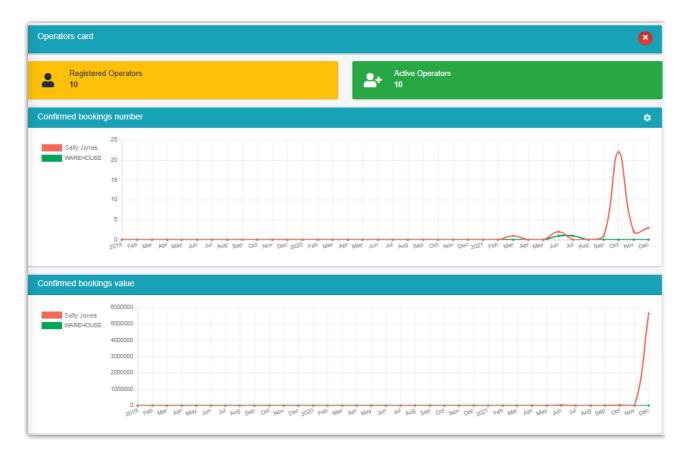

# Operators

Review operator activity against confirmed bookings over 24 months

2019 Feb Mar Apr May Jun Jul Aug Sep Oct Nov Dec 2020 Feb Mar Apr May Jun Jul Aug Sep Oct Nov Dec 2021 Feb Mar Apr May Jun

Oct